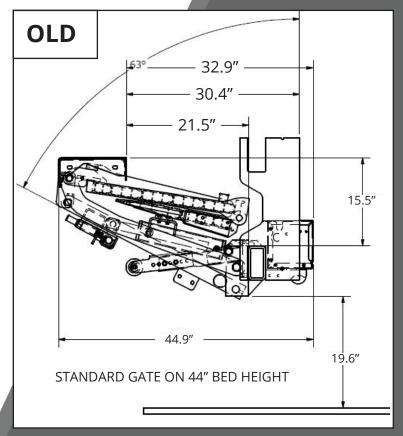

# **AST-L IS NOW MORE COMPACT**

#### 3. ARM LENGTH REDUCED (3")

- Requires up to 5" less clearance forward of body rear edge
- No change in bed height range