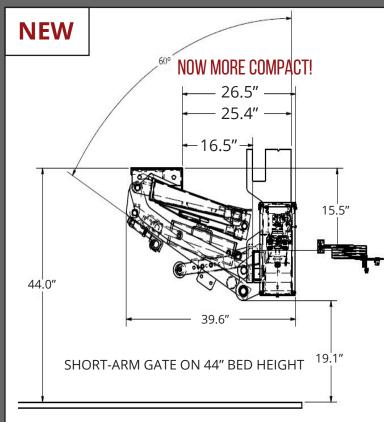

# **AST-L IS NOW MORE COMPACT**

#### 3. ARM LENGTH REDUCED (3")

- Requires up to 5" less clearance forward of body rear edge
- No change in bed height range